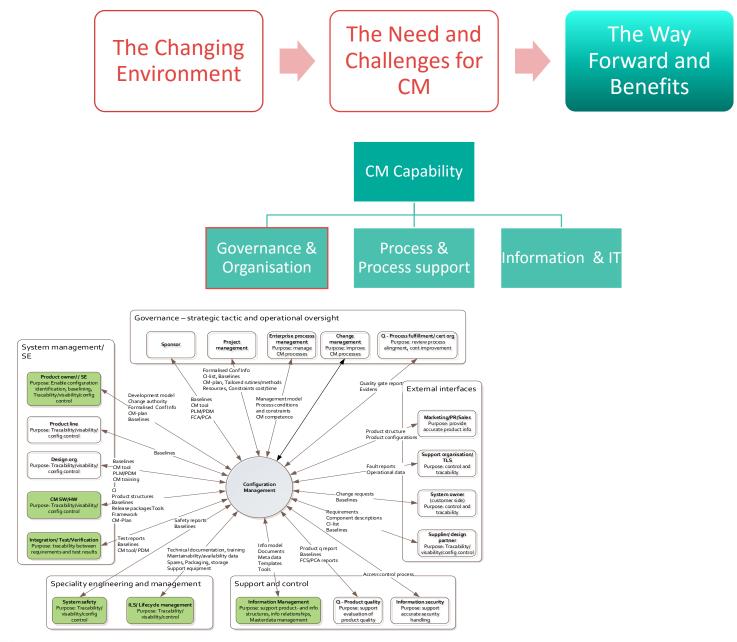

#### **Additional Benefits**

- Turning complexity to opportunity
- Supporting new and better business
- Optimized use of common resources