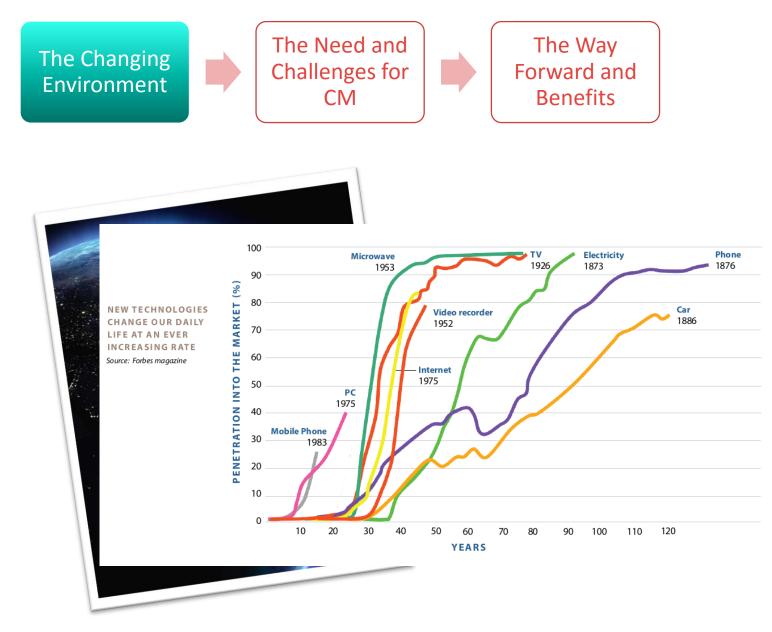

#### Change is not Constant

- From Product to Services and Beyond
- Effective and Sustainable Use of Resources

- Change is not Constant
- From Product to Services and Beyond
- Effective and Sustainable Use of Resources

- Change is not Constant
- From Product to Services and Beyond
- Effective and Sustainable Use of Resources

- Change is not Constant
- From Product to Services and Beyond

- Speed vs control => Speed & control
- Product integrity & stability => System definitions & dynamic configurations
- One life-cycle => Multiple life-cycles